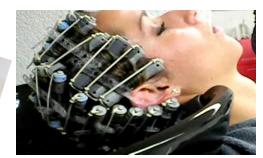

**6.** Apply Neutralizer solution to each curling tool or rod according to the manufacturers directions. This locks the shape of the curl on the curling tool or rod and <u>nearly</u> brings the hair back to its normal pH.

**7.** Rinse thoroughly for a minimum of 5 minutes.

**8.** Lightly shampoo hair while removing rods or curling tools. This insures total removal of neutralizer from hair and brings hair back to its pH. Rinse and Towel Blot.