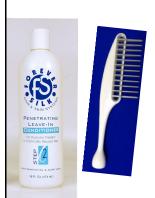

9. SATURATE EACH CURL WITH FOR-EVER SILK STEP 2.PENETRATING LEAVE-IN CONDITIONER.

USE A LARGE TOOTHED COMB TO EVENLY DISTRIBUTE PRODUCT THROUGH HAIR. SCRUNCH PRODUCT INTO HAIR TO INSURE CONDITIONER FILLS THE CORTEXIAL FIBERS OF HAIR. THIS

STEP HELPS TO PREVENT DRYNESS.

10. APPLY FOREVER SILK STEP 3 LEAVE-IN MOISTURE TREATMENT. SATURATE EACH CURL LIBERALLY. USE AS FINE A TOOTHED COMB AS PRACTICAL WHILE SCRUNCHING. THIS STEP SEALS THE CUTICLE AND LOCKS STEP 2 INTO THE CORTEX OF HAIR. THIS HELPS PREVENT THE DRYNESS, SHEDDING AND BREAKAGE TYPICALLY ASSOCIATED WITH THIOGLYCATE PRODUCTS.