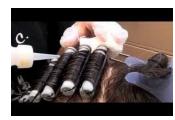

**3.** Apply Curl Re-arranger or equivalent to hair and straighten according to manufacturer's directions. FOR "THIO CURLS"

ONLY!

**4.** Section hair appropriately and place hair on curling tools or rods according to the desired style. Time

procedure then rinse.

**5.** For "**THIO CURLS**, apply Booster. For "CURLY PERMS" apply Cold Wave solution to hair while on curling tools or rods according to the manufacturer's directions. This step determines the shape of the curls.