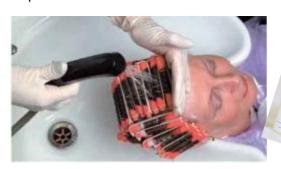

**6.** Apply Neutralizer solution to each curling tool or rod according to the manufacturers directions. This locks the shape of the curl on the curling tool or rod and <u>nearly</u> brings the hair back to its normal pH.

**7.** Rinse thoroughly for a minimum of 5 minutes.

**8.** Lightly shampoo hair while removing rods or curling tools. This insures total removal of neutralizer from hair and brings hair back to its pH. Rinse and Towel Blot.